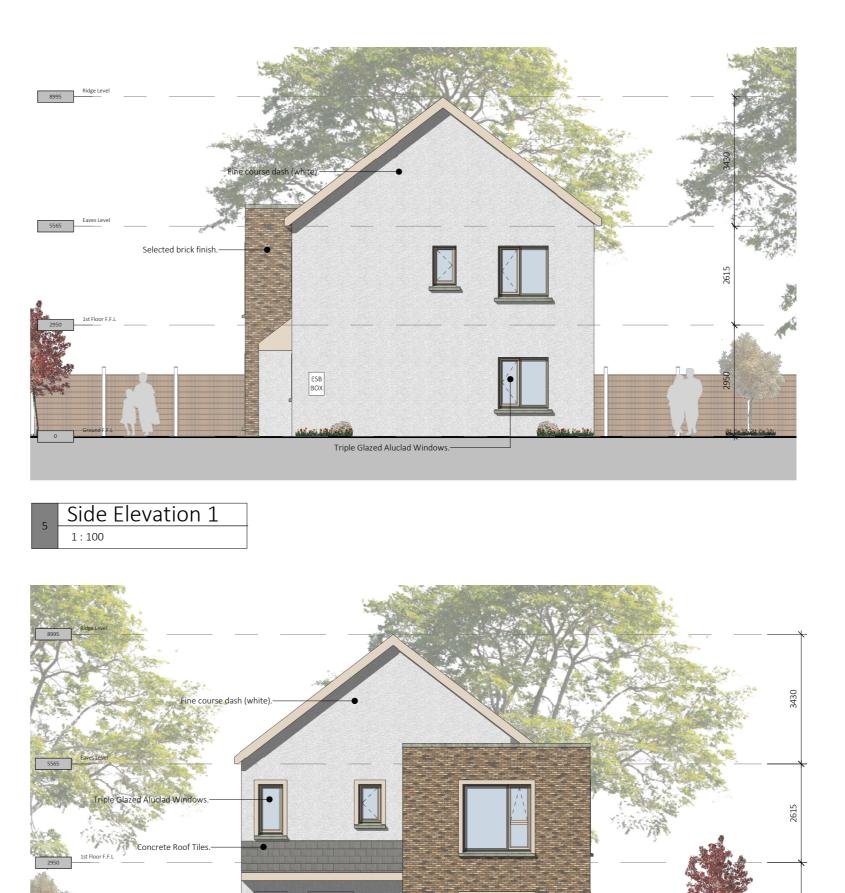

|                                     |                                         |                                     |                                         |                                          |                                          |                                           |                                    |                        |  |
| 1BED/2P APARTMENT                 | 45                                | 61.30                               | 11                                      | 27.2                                | 23                                      | 27.2                                     | 11                                       | 13.0                                      | 3                                  | 3                      |  |





## IMPORTANT - TO BE READ



Material Finishes 1:1

-Copyright of this drawing is reserved by BRH Architecture and Engineering.
-All construction methods, materials, installations to be in accordance with all building regulations and codes of practice at the time of construction.
-All sub-contractors are ultimately responsible for ensuring compliance with regulations within their own trade.
-The user of this drawing shall cross-check dimensions shown on this drawing with relevant dimensions shown on other drawings issued by BRH Architecture and Engineering and by other design consultants relevant to the project prior to any fabrication or construction on site. All errors, omissions and discovered inconsistencies to be reported to the BRH Architecture and Engineering immediately.
-All t