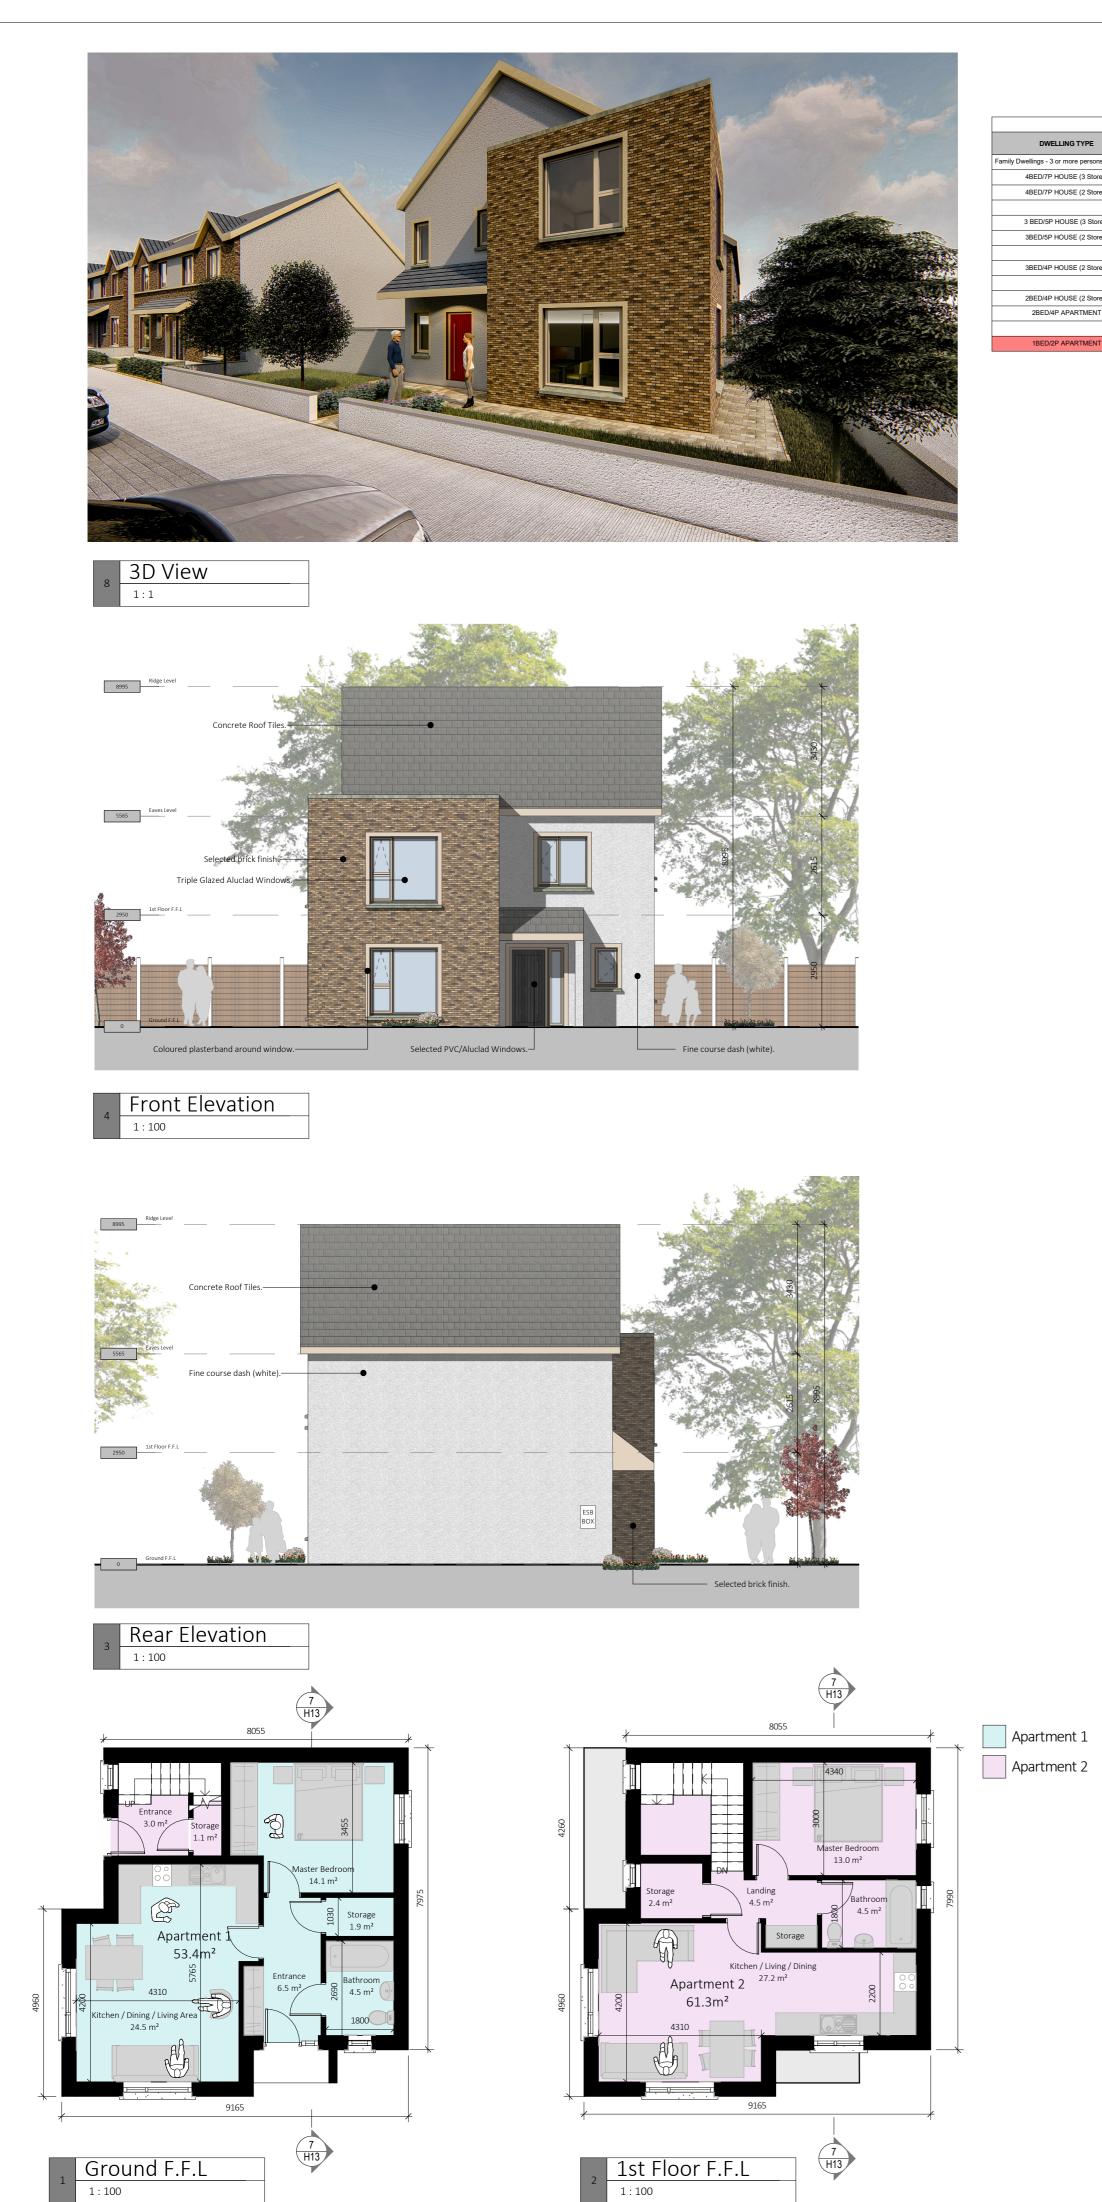

| Compliance With DOEHLG Guidelines |                                   |                                     |                                         |                                     |                                         |                                          |                                          |                                           |                                    |                        |  |
|-----------------------------------|-----------------------------------|-------------------------------------|-----------------------------------------|-------------------------------------|-----------------------------------------|------------------------------------------|------------------------------------------|-------------------------------------------|------------------------------------|------------------------|--|
| DWELLING TYPE                     | TARGET GROSS FLOOR<br>AREA (SQ.M) | ACHIEVED GROSS FLOOR<br>AREA (SQ.M) | MINIMUM MAIN LIVING<br>ROOM AREA (SQ.M) | ACHIEVED MAIN LIVING<br>AREA (SQ.M) | MINIMUM AGGREGATE<br>LIVING AREA (SQ.M) | ACHIEVED AGGREGATE<br>LIVING AREA (SQ.M) | MINIMUM AGGREGATE<br>BEDROOM AREA (SQ.M) | ACHIEVED AGGREGATE<br>BEDROOM AREA (SQ.M) | MINIMUM STORAGE<br>REQUIRED (SQ.M) | ACHIEVED STORAGE (SQ.M |  |
| lings - 3 or more persons         |                                   |                                     |                                         |                                     |                                         |                                          |                                          |                                           |                                    |                        |  |
| BED/7P HOUSE (3 Storey)           | 120                               |                                     | 15                                      |                                     | 40                                      |                                          | 43                                       |                                           | 6                                  |                        |  |
| BED/7P HOUSE (2 Storey)           | 110                               |                                     | 15                                      |                                     | 40                                      |                                          | 43                                       |                                           | 6                                  |                        |  |
|                                   |                                   |                                     |                                         |                                     |                                         |                                          |                                          |                                           |                                    |                        |  |
| BED/5P HOUSE (3 Storey)           | 102                               |                                     | 13                                      |                                     | 34                                      |                                          | 32                                       |                                           |                                    |                        |  |
| BED/5P HOUSE (2 Storey)           | 92                                |                                     | 13                                      |                                     | 34                                      |                                          | 32                                       |                                           | 5                                  |                        |  |
|                                   |                                   |                                     |                                         |                                     |                                         |                                          |                                          |                                           |                                    |                        |  |
| BED/4P HOUSE (2 Storey)           | 83                                |                                     | 13                                      |                                     | 30                                      |                                          | 28                                       |                                           |                                    |                        |  |
|                                   |                                   |                                     |                                         |                                     |                                         |                                          |                                          |                                           |                                    | 1                      |  |
| BED/4P HOUSE (2 Storey)           | 80                                |                                     | 13                                      |                                     | 30                                      |                                          | 25                                       |                                           | 4                                  |                        |  |
| 2BED/4P APARTMENT                 | 73                                |                                     | 13                                      |                                     | 30                                      |                                          | 25                                       |                                           | 7                                  |                        |  |
|                                   |                                   |                                     |                                         |                                     |                                         |                                          |                                          |                                           |                                    |                        |  |
| 1BED/2P APARTMENT                 | 45                                | 61.30                               | 11                                      | 27.2                                | 23                                      | 27.2                                     | 11                                       | 13.0                                      | 3                                  | 3                      |  |