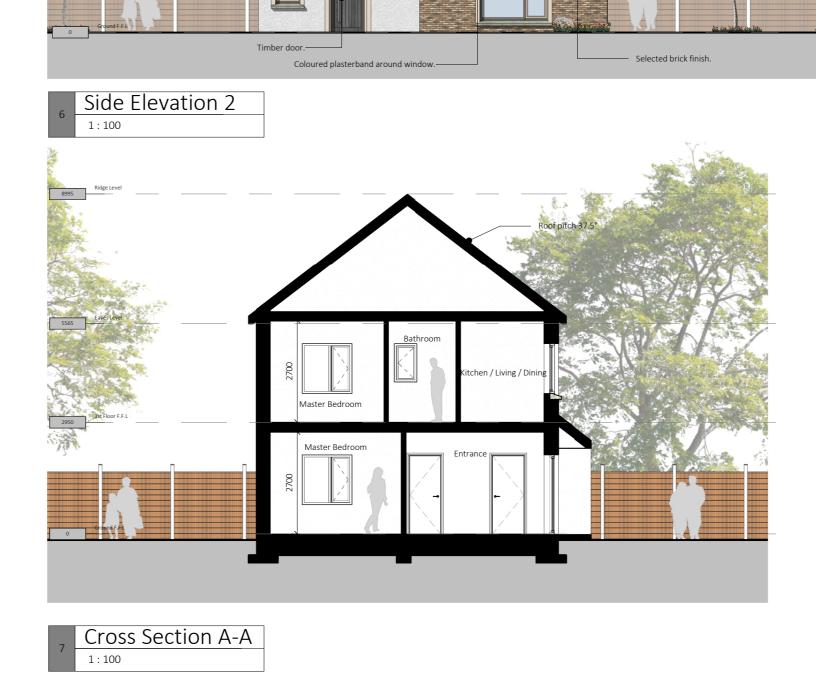

|                                     |                                         |                                     |                                         |                                          |                                          |                                           |                                    |                        |  |
| 1BED/2P APARTMENT                 | 45                                | 61.30                               | 11                                      | 27.2                                | 23                                      | 27.2                                     | 11                                       | 13.0                                      | 3                                  | 3                      |  |





## IMPORTANT - TO BE READ



Material Finishes 1:1

-Copyright of this drawing is reserved by BRH Architecture and Engineering.
-All construction methods, materials, installations to be in accordance with all building regulations and codes of practice at the time of construction.
-All sub-contractors are ultimately responsible for ensuring compliance with regulations within their own trade.
-The user of this drawing shall cross-check dimensions shown on this drawing with relevant dimensions shown on other drawings issued by BRH Architecture and Engineering and by other design consultants relevant to the project prior to any fabrication or construction on site. All errors, omissions and discovered inconsistencies to be reported to the BRH Architecture and Engineering immediately.
-All tra